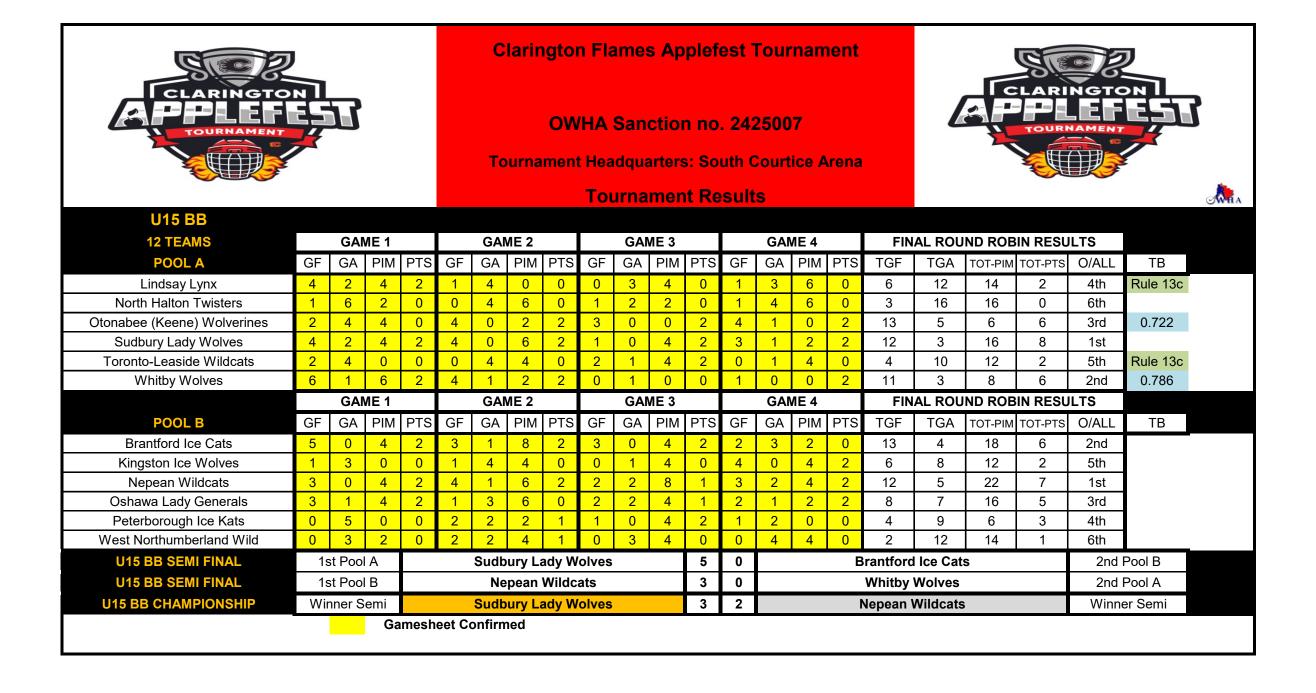

|                           |                                                                                                                                                                                                                                                                                                                                                                                                                                                                                                                                                                                                                                                                                                                                                                                                                                                                                                                                                                                                                                                                                                                                                                                                                                                                                                                 | IJ     |       |      |        |        |        | ow      | /HA<br>t Hea | San<br>Idqua | ctio:<br>arter: | n no<br>s: So | . 242<br>uth C | 2 <b>50</b> 0<br>Court | )7   |      |           | Clarington Flames Applefest Tournament OWHA Sanction no. 2425007 Tournament Headquarters: South Courtice Arena Tournament Results |         |           |       |         |             |  |  |  |  |  |  |  |  |  |
|---------------------------|-----------------------------------------------------------------------------------------------------------------------------------------------------------------------------------------------------------------------------------------------------------------------------------------------------------------------------------------------------------------------------------------------------------------------------------------------------------------------------------------------------------------------------------------------------------------------------------------------------------------------------------------------------------------------------------------------------------------------------------------------------------------------------------------------------------------------------------------------------------------------------------------------------------------------------------------------------------------------------------------------------------------------------------------------------------------------------------------------------------------------------------------------------------------------------------------------------------------------------------------------------------------------------------------------------------------|--------|-------|------|--------|--------|--------|---------|--------------|--------------|-----------------|---------------|----------------|------------------------|------|------|-----------|-----------------------------------------------------------------------------------------------------------------------------------|---------|-----------|-------|---------|-------------|--|--|--|--|--|--|--|--|--|
| <b>U11 AA</b>             |                                                                                                                                                                                                                                                                                                                                                                                                                                                                                                                                                                                                                                                                                                                                                                                                                                                                                                                                                                                                                                                                                                                                                                                                                                                                                                                 |        |       |      |        |        |        |         |              |              |                 |               |                |                        |      |      |           |                                                                                                                                   |         |           |       |         | <b>⊘</b> ∾n |  |  |  |  |  |  |  |  |  |
| 4 TEAMS                   |                                                                                                                                                                                                                                                                                                                                                                                                                                                                                                                                                                                                                                                                                                                                                                                                                                                                                                                                                                                                                                                                                                                                                                                                                                                                                                                 | GAI    | ME 1  |      |        | GAI    | ME 2   |         |              | GAI          | ME 3            |               |                |                        |      |      | FIN       | AL ROL                                                                                                                            | JND ROI | BIN RESU  | JLTS  |         |             |  |  |  |  |  |  |  |  |  |
|                           | GF                                                                                                                                                                                                                                                                                                                                                                                                                                                                                                                                                                                                                                                                                                                                                                                                                                                                                                                                                                                                                                                                                                                                                                                                                                                                                                              | GA     | PIM   | PTS  | GF     | GA     | PIM    | PTS     | GF           | GA           | PIM             | PTS           |                |                        |      |      | TGF       | TGA                                                                                                                               | TOT-PIN | 1 TOT-PTS | O/ALL | TB      |             |  |  |  |  |  |  |  |  |  |
| Central York Panthers     | 3                                                                                                                                                                                                                                                                                                                                                                                                                                                                                                                                                                                                                                                                                                                                                                                                                                                                                                                                                                                                                                                                                                                                                                                                                                                                                                               | 3      | 4     | 1    | 4      | 0      | 4      | 2       | 1            | 1            | 4               | 1             |                |                        |      |      | 8         | 4                                                                                                                                 | 12      | 4         | 2nd   |         |             |  |  |  |  |  |  |  |  |  |
| Clarington Flames         | 2                                                                                                                                                                                                                                                                                                                                                                                                                                                                                                                                                                                                                                                                                                                                                                                                                                                                                                                                                                                                                                                                                                                                                                                                                                                                                                               | 1      | 0     | 2    | 1      | 4      | 0      | 0       | 1            | 1            | 4               | 1             |                |                        |      |      | 4         | 6                                                                                                                                 | 4       | 3         | 3rd   |         |             |  |  |  |  |  |  |  |  |  |
| Kitchener Lady Rangers    | 1                                                                                                                                                                                                                                                                                                                                                                                                                                                                                                                                                                                                                                                                                                                                                                                                                                                                                                                                                                                                                                                                                                                                                                                                                                                                                                               | 2      | 4     | 0    | 0      | 4      | 2      | 0       | 0            | 3            | 0               | 0             |                |                        |      |      | 1         | 9                                                                                                                                 | 6       | 0         | 4th   |         |             |  |  |  |  |  |  |  |  |  |
| Whitby Wolves             | 3                                                                                                                                                                                                                                                                                                                                                                                                                                                                                                                                                                                                                                                                                                                                                                                                                                                                                                                                                                                                                                                                                                                                                                                                                                                                                                               | 3      | 0     | 1    | 4      | 1      | 2      | 2       | 3            | 0            | 0               | 2             |                |                        |      |      | 10        | 4                                                                                                                                 | 2       | 5         | 1st   |         | _           |  |  |  |  |  |  |  |  |  |
| U11 AA SEMI FINAL         | 1s                                                                                                                                                                                                                                                                                                                                                                                                                                                                                                                                                                                                                                                                                                                                                                                                                                                                                                                                                                                                                                                                                                                                                                                                                                                                                                              | st Ove | rall  |      |        | W      | /hitby | Wolv    | es           |              |                 | 3             | 0              |                        |      | Kitc | hener La  | ady Ran                                                                                                                           | gers    |           | 4th C | Overall |             |  |  |  |  |  |  |  |  |  |
| U11 AA SEMI FINAL         | 2n                                                                                                                                                                                                                                                                                                                                                                                                                                                                                                                                                                                                                                                                                                                                                                                                                                                                                                                                                                                                                                                                                                                                                                                                                                                                                                              | d Ove  | erall |      |        | Cent   | ral Yo | rk Par  | nthers       | ;            |                 | 1             | 0              |                        |      | С    | laringto  | n Flame                                                                                                                           | s       |           | 3rd C | Overall | -           |  |  |  |  |  |  |  |  |  |
| U11 AA CHAMPIONSHIP       | Wi                                                                                                                                                                                                                                                                                                                                                                                                                                                                                                                                                                                                                                                                                                                                                                                                                                                                                                                                                                                                                                                                                                                                                                                                                                                                                                              | nner S | Semi  |      |        | N      | /hitby | Wolv    | es           |              |                 | 4             | 1              |                        |      | Cei  | ntral Yor | k Panth                                                                                                                           | ers     |           | Winne | er Semi |             |  |  |  |  |  |  |  |  |  |
|                           | U11 AA CHAMPIONSHIP       Winner Semi       Whitby Wolves       4       1       Central York Panthers       Winner         Gamesheet Confirmed       Gamesheet Confirmed       Figure 1       Figure 2       Figure 2 |        |       |      |        |        |        |         |              |              |                 |               |                |                        |      |      |           |                                                                                                                                   |         |           |       |         |             |  |  |  |  |  |  |  |  |  |
| U11 A                     |                                                                                                                                                                                                                                                                                                                                                                                                                                                                                                                                                                                                                                                                                                                                                                                                                                                                                                                                                                                                                                                                                                                                                                                                                                                                                                                 |        |       |      |        |        |        |         |              |              |                 |               |                |                        |      |      |           |                                                                                                                                   |         |           |       |         |             |  |  |  |  |  |  |  |  |  |
| 6 TEAMS                   |                                                                                                                                                                                                                                                                                                                                                                                                                                                                                                                                                                                                                                                                                                                                                                                                                                                                                                                                                                                                                                                                                                                                                                                                                                                                                                                 | -      | ME 1  |      |        | GAI    | ME 2   |         |              |              | ME 3            |               |                | -                      | ME 4 |      | FIN       | AL ROL                                                                                                                            | JND ROI | BIN RESU  | JLTS  |         |             |  |  |  |  |  |  |  |  |  |
|                           | GF                                                                                                                                                                                                                                                                                                                                                                                                                                                                                                                                                                                                                                                                                                                                                                                                                                                                                                                                                                                                                                                                                                                                                                                                                                                                                                              | GA     | PIM   | PTS  | GF     | GA     | PIM    | PTS     | GF           | GA           | PIM             | PTS           | GF             | GA                     | PIM  | PTS  | TGF       | TGA                                                                                                                               | TOT-PIN | 1 TOT-PTS | O/ALL | TB      |             |  |  |  |  |  |  |  |  |  |
| Clarington Flames         | 2                                                                                                                                                                                                                                                                                                                                                                                                                                                                                                                                                                                                                                                                                                                                                                                                                                                                                                                                                                                                                                                                                                                                                                                                                                                                                                               | 2      | 0     | 1    | 0      | 0      | 18     | 1       | 2            | 0            | 6               | 2             | 1              | 1                      | 0    | 1    | 5         | 3                                                                                                                                 | 24      | 5         | 3rd   | 0.625   |             |  |  |  |  |  |  |  |  |  |
| Durham West Lightning     | 2                                                                                                                                                                                                                                                                                                                                                                                                                                                                                                                                                                                                                                                                                                                                                                                                                                                                                                                                                                                                                                                                                                                                                                                                                                                                                                               | 2      | 0     | 1    | 3      | 0      | 4      | 2       | 0            | 2            | 2               | 0             | 3              | 1                      | 2    | 2    | 8         | 5                                                                                                                                 | 8       | 5         | 4th   | 0.615   |             |  |  |  |  |  |  |  |  |  |
| Markham-Stouffville Stars | 4                                                                                                                                                                                                                                                                                                                                                                                                                                                                                                                                                                                                                                                                                                                                                                                                                                                                                                                                                                                                                                                                                                                                                                                                                                                                                                               | 0      | 0     | 2    | 2      | 1      | 4      | 2       | 3            | 1            | 2               | 2             | 1              | 1                      | 0    | 1    | 10        | 3                                                                                                                                 | 6       | 7         | 1st   |         |             |  |  |  |  |  |  |  |  |  |
| North Durham Blades       | 2                                                                                                                                                                                                                                                                                                                                                                                                                                                                                                                                                                                                                                                                                                                                                                                                                                                                                                                                                                                                                                                                                                                                                                                                                                                                                                               | 2      | 0     | 1    | 0      | 3      | 2      | 0       | 1            | 3            | 2               | 0             | 1              | 3                      | 2    | 0    | 4         | 11                                                                                                                                | 6       | 1         | 5th   | 0.267   |             |  |  |  |  |  |  |  |  |  |
| Peterborough Ice Kats     | 0                                                                                                                                                                                                                                                                                                                                                                                                                                                                                                                                                                                                                                                                                                                                                                                                                                                                                                                                                                                                                                                                                                                                                                                                                                                                                                               | 4      | 4     | 0    | 0      | 0      | 2      | 1       | 0            | 5            | 2               | 0             | 1              | 3                      | 2    | 0    | 1         | 12                                                                                                                                | 10      | 1         | 6th   | 0.077   |             |  |  |  |  |  |  |  |  |  |
| Whitby Wolves             | 2                                                                                                                                                                                                                                                                                                                                                                                                                                                                                                                                                                                                                                                                                                                                                                                                                                                                                                                                                                                                                                                                                                                                                                                                                                                                                                               | 2      | 0     | 1    | 1      | 2      | 4      | 0       | 5            | 0            | 0               | 2             | 3              | 1                      | 4    | 2    | 11        | 5                                                                                                                                 | 8       | 5         | 2nd   | 0.688   |             |  |  |  |  |  |  |  |  |  |
| U11 A CHAMPIONSHIP        | 1s                                                                                                                                                                                                                                                                                                                                                                                                                                                                                                                                                                                                                                                                                                                                                                                                                                                                                                                                                                                                                                                                                                                                                                                                                                                                                                              | st Ove |       |      |        |        |        | ouffvil | lle Sta      | irs          |                 | 0             | 2              |                        |      |      | Whitby    | Wolves                                                                                                                            |         |           | 2nd ( | Overall |             |  |  |  |  |  |  |  |  |  |
|                           |                                                                                                                                                                                                                                                                                                                                                                                                                                                                                                                                                                                                                                                                                                                                                                                                                                                                                                                                                                                                                                                                                                                                                                                                                                                                                                                 |        | Ga    | mesh | eet Co | onfirn | ned    |         |              |              |                 |               |                |                        |      |      |           |                                                                                                                                   |         |           |       |         |             |  |  |  |  |  |  |  |  |  |