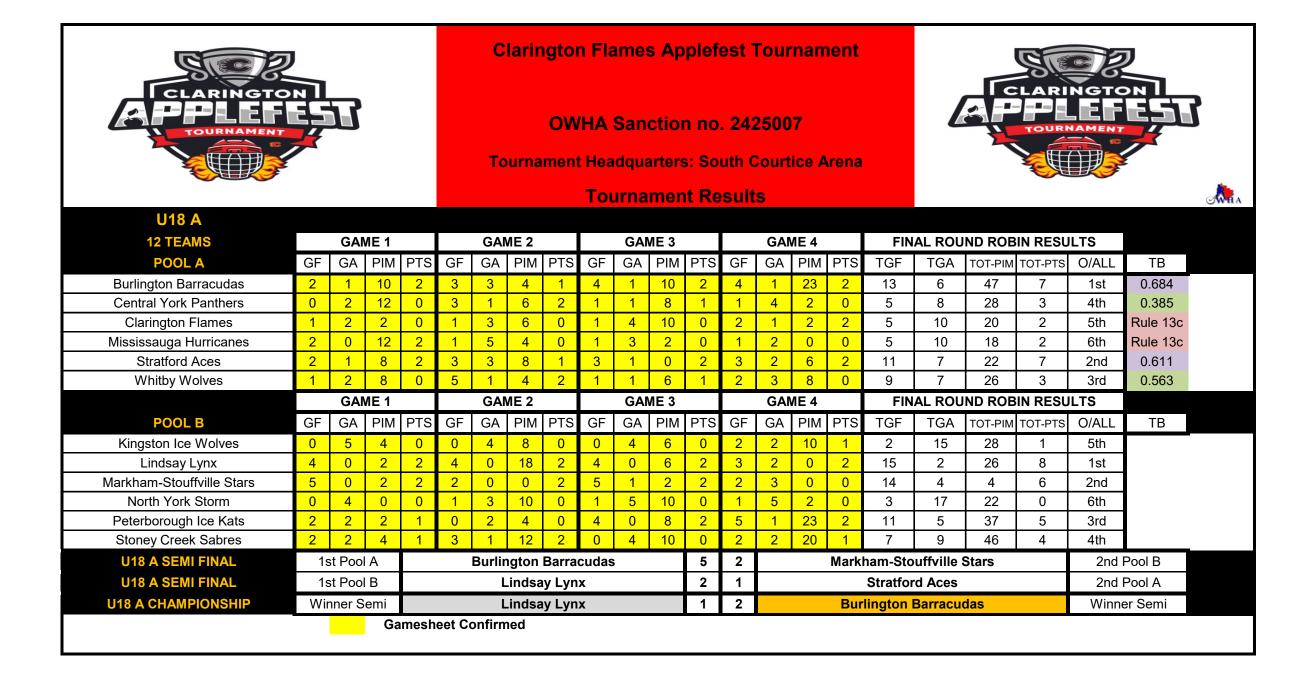

|                           |                                                                                                                                                                                                                                                                                                                                                                                                                                                                                                                                                                                                                                                                                                                                                                                                                                                                                                                                                                                                                                                                                                                                                                                                                                                                                                                 | IJ     |       |      |        |        |        | ow      | /HA<br>t Hea | San<br>Idqua | ctio:<br>arter: | n no<br>s: So | . 242<br>uth C | 2 <b>50</b> 0<br>Court | )7   |      |           | Clarington Flames Applefest Tournament OWHA Sanction no. 2425007 Tournament Headquarters: South Courtice Arena Tournament Results |         |           |       |         |             |  |  |  |  |  |  |  |  |  |
|---------------------------|-----------------------------------------------------------------------------------------------------------------------------------------------------------------------------------------------------------------------------------------------------------------------------------------------------------------------------------------------------------------------------------------------------------------------------------------------------------------------------------------------------------------------------------------------------------------------------------------------------------------------------------------------------------------------------------------------------------------------------------------------------------------------------------------------------------------------------------------------------------------------------------------------------------------------------------------------------------------------------------------------------------------------------------------------------------------------------------------------------------------------------------------------------------------------------------------------------------------------------------------------------------------------------------------------------------------|--------|-------|------|--------|--------|--------|---------|--------------|--------------|-----------------|---------------|----------------|------------------------|------|------|-----------|-----------------------------------------------------------------------------------------------------------------------------------|---------|-----------|-------|---------|-------------|--|--|--|--|--|--|--|--|--|
| <b>U11 AA</b>             |                                                                                                                                                                                                                                                                                                                                                                                                                                                                                                                                                                                                                                                                                                                                                                                                                                                                                                                                                                                                                                                                                                                                                                                                                                                                                                                 |        |       |      |        |        |        |         |              |              |                 |               |                |                        |      |      |           |                                                                                                                                   |         |           |       |         | <b>⊘</b> ∾n |  |  |  |  |  |  |  |  |  |
| 4 TEAMS                   |                                                                                                                                                                                                                                                                                                                                                                                                                                                                                                                                                                                                                                                                                                                                                                                                                                                                                                                                                                                                                                                                                                                                                                                                                                                                                                                 | GAI    | ME 1  |      |        | GAI    | ME 2   |         |              | GAI          | ME 3            |               |                |                        |      |      | FIN       | AL ROL                                                                                                                            | JND ROI | BIN RESU  | JLTS  |         |             |  |  |  |  |  |  |  |  |  |
|                           | GF                                                                                                                                                                                                                                                                                                                                                                                                                                                                                                                                                                                                                                                                                                                                                                                                                                                                                                                                                                                                                                                                                                                                                                                                                                                                                                              | GA     | PIM   | PTS  | GF     | GA     | PIM    | PTS     | GF           | GA           | PIM             | PTS           |                |                        |      |      | TGF       | TGA                                                                                                                               | TOT-PIN | 1 TOT-PTS | O/ALL | TB      |             |  |  |  |  |  |  |  |  |  |
| Central York Panthers     | 3                                                                                                                                                                                                                                                                                                                                                                                                                                                                                                                                                                                                                                                                                                                                                                                                                                                                                                                                                                                                                                                                                                                                                                                                                                                                                                               | 3      | 4     | 1    | 4      | 0      | 4      | 2       | 1            | 1            | 4               | 1             |                |                        |      |      | 8         | 4                                                                                                                                 | 12      | 4         | 2nd   |         |             |  |  |  |  |  |  |  |  |  |
| Clarington Flames         | 2                                                                                                                                                                                                                                                                                                                                                                                                                                                                                                                                                                                                                                                                                                                                                                                                                                                                                                                                                                                                                                                                                                                                                                                                                                                                                                               | 1      | 0     | 2    | 1      | 4      | 0      | 0       | 1            | 1            | 4               | 1             |                |                        |      |      | 4         | 6                                                                                                                                 | 4       | 3         | 3rd   |         |             |  |  |  |  |  |  |  |  |  |
| Kitchener Lady Rangers    | 1                                                                                                                                                                                                                                                                                                                                                                                                                                                                                                                                                                                                                                                                                                                                                                                                                                                                                                                                                                                                                                                                                                                                                                                                                                                                                                               | 2      | 4     | 0    | 0      | 4      | 2      | 0       | 0            | 3            | 0               | 0             |                |                        |      |      | 1         | 9                                                                                                                                 | 6       | 0         | 4th   |         |             |  |  |  |  |  |  |  |  |  |
| Whitby Wolves             | 3                                                                                                                                                                                                                                                                                                                                                                                                                                                                                                                                                                                                                                                                                                                                                                                                                                                                                                                                                                                                                                                                                                                                                                                                                                                                                                               | 3      | 0     | 1    | 4      | 1      | 2      | 2       | 3            | 0            | 0               | 2             |                |                        |      |      | 10        | 4                                                                                                                                 | 2       | 5         | 1st   |         | _           |  |  |  |  |  |  |  |  |  |
| U11 AA SEMI FINAL         | 1s                                                                                                                                                                                                                                                                                                                                                                                                                                                                                                                                                                                                                                                                                                                                                                                                                                                                                                                                                                                                                                                                                                                                                                                                                                                                                                              | st Ove | rall  |      |        | W      | /hitby | Wolv    | es           |              |                 | 3             | 0              |                        |      | Kitc | hener La  | ady Ran                                                                                                                           | gers    |           | 4th C | Overall |             |  |  |  |  |  |  |  |  |  |
| U11 AA SEMI FINAL         | 2n                                                                                                                                                                                                                                                                                                                                                                                                                                                                                                                                                                                                                                                                                                                                                                                                                                                                                                                                                                                                                                                                                                                                                                                                                                                                                                              | d Ove  | erall |      |        | Cent   | ral Yo | rk Par  | nthers       | ;            |                 | 1             | 0              |                        |      | С    | laringto  | n Flame                                                                                                                           | s       |           | 3rd C | Overall | -           |  |  |  |  |  |  |  |  |  |
| U11 AA CHAMPIONSHIP       | Wi                                                                                                                                                                                                                                                                                                                                                                                                                                                                                                                                                                                                                                                                                                                                                                                                                                                                                                                                                                                                                                                                                                                                                                                                                                                                                                              | nner S | Semi  |      |        | N      | /hitby | Wolv    | es           |              |                 | 4             | 1              |                        |      | Cei  | ntral Yor | k Panth                                                                                                                           | ers     |           | Winne | er Semi |             |  |  |  |  |  |  |  |  |  |
|                           | U11 AA CHAMPIONSHIP       Winner Semi       Whitby Wolves       4       1       Central York Panthers       Winner         Gamesheet Confirmed       Gamesheet Confirmed       Figure 1       Figure 2       Figure 2 |        |       |      |        |        |        |         |              |              |                 |               |                |                        |      |      |           |                                                                                                                                   |         |           |       |         |             |  |  |  |  |  |  |  |  |  |
| U11 A                     |                                                                                                                                                                                                                                                                                                                                                                                                                                                                                                                                                                                                                                                                                                                                                                                                                                                                                                                                                                                                                                                                                                                                                                                                                                                                                                                 |        |       |      |        |        |        |         |              |              |                 |               |                |                        |      |      |           |                                                                                                                                   |         |           |       |         |             |  |  |  |  |  |  |  |  |  |
| 6 TEAMS                   |                                                                                                                                                                                                                                                                                                                                                                                                                                                                                                                                                                                                                                                                                                                                                                                                                                                                                                                                                                                                                                                                                                                                                                                                                                                                                                                 | -      | ME 1  |      |        | GAI    | ME 2   |         |              |              | ME 3            |               |                | -                      | ME 4 |      | FIN       | AL ROL                                                                                                                            | JND ROI | BIN RESU  | JLTS  |         |             |  |  |  |  |  |  |  |  |  |
|                           | GF                                                                                                                                                                                                                                                                                                                                                                                                                                                                                                                                                                                                                                                                                                                                                                                                                                                                                                                                                                                                                                                                                                                                                                                                                                                                                                              | GA     | PIM   | PTS  | GF     | GA     | PIM    | PTS     | GF           | GA           | PIM             | PTS           | GF             | GA                     | PIM  | PTS  | TGF       | TGA                                                                                                                               | TOT-PIN | 1 TOT-PTS | O/ALL | TB      |             |  |  |  |  |  |  |  |  |  |
| Clarington Flames         | 2                                                                                                                                                                                                                                                                                                                                                                                                                                                                                                                                                                                                                                                                                                                                                                                                                                                                                                                                                                                                                                                                                                                                                                                                                                                                                                               | 2      | 0     | 1    | 0      | 0      | 18     | 1       | 2            | 0            | 6               | 2             | 1              | 1                      | 0    | 1    | 5         | 3                                                                                                                                 | 24      | 5         | 3rd   | 0.625   |             |  |  |  |  |  |  |  |  |  |
| Durham West Lightning     | 2                                                                                                                                                                                                                                                                                                                                                                                                                                                                                                                                                                                                                                                                                                                                                                                                                                                                                                                                                                                                                                                                                                                                                                                                                                                                                                               | 2      | 0     | 1    | 3      | 0      | 4      | 2       | 0            | 2            | 2               | 0             | 3              | 1                      | 2    | 2    | 8         | 5                                                                                                                                 | 8       | 5         | 4th   | 0.615   |             |  |  |  |  |  |  |  |  |  |
| Markham-Stouffville Stars | 4                                                                                                                                                                                                                                                                                                                                                                                                                                                                                                                                                                                                                                                                                                                                                                                                                                                                                                                                                                                                                                                                                                                                                                                                                                                                                                               | 0      | 0     | 2    | 2      | 1      | 4      | 2       | 3            | 1            | 2               | 2             | 1              | 1                      | 0    | 1    | 10        | 3                                                                                                                                 | 6       | 7         | 1st   |         |             |  |  |  |  |  |  |  |  |  |
| North Durham Blades       | 2                                                                                                                                                                                                                                                                                                                                                                                                                                                                                                                                                                                                                                                                                                                                                                                                                                                                                                                                                                                                                                                                                                                                                                                                                                                                                                               | 2      | 0     | 1    | 0      | 3      | 2      | 0       | 1            | 3            | 2               | 0             | 1              | 3                      | 2    | 0    | 4         | 11                                                                                                                                | 6       | 1         | 5th   | 0.267   |             |  |  |  |  |  |  |  |  |  |
| Peterborough Ice Kats     | 0                                                                                                                                                                                                                                                                                                                                                                                                                                                                                                                                                                                                                                                                                                                                                                                                                                                                                                                                                                                                                                                                                                                                                                                                                                                                                                               | 4      | 4     | 0    | 0      | 0      | 2      | 1       | 0            | 5            | 2               | 0             | 1              | 3                      | 2    | 0    | 1         | 12                                                                                                                                | 10      | 1         | 6th   | 0.077   |             |  |  |  |  |  |  |  |  |  |
| Whitby Wolves             | 2                                                                                                                                                                                                                                                                                                                                                                                                                                                                                                                                                                                                                                                                                                                                                                                                                                                                                                                                                                                                                                                                                                                                                                                                                                                                                                               | 2      | 0     | 1    | 1      | 2      | 4      | 0       | 5            | 0            | 0               | 2             | 3              | 1                      | 4    | 2    | 11        | 5                                                                                                                                 | 8       | 5         | 2nd   | 0.688   |             |  |  |  |  |  |  |  |  |  |
| U11 A CHAMPIONSHIP        | 1s                                                                                                                                                                                                                                                                                                                                                                                                                                                                                                                                                                                                                                                                                                                                                                                                                                                                                                                                                                                                                                                                                                                                                                                                                                                                                                              | st Ove |       |      |        |        |        | ouffvil | lle Sta      | irs          |                 | 0             | 2              |                        |      |      | Whitby    | Wolves                                                                                                                            |         |           | 2nd ( | Overall |             |  |  |  |  |  |  |  |  |  |
|                           |                                                                                                                                                                                                                                                                                                                                                                                                                                                                                                                                                                                                                                                                                                                                                                                                                                                                                                                                                                                                                                                                                                                                                                                                                                                                                                                 |        | Ga    | mesh | eet Co | onfirn | ned    |         |              |              |                 |               |                |                        |      |      |           |                                                                                                                                   |         |           |       |         |             |  |  |  |  |  |  |  |  |  |