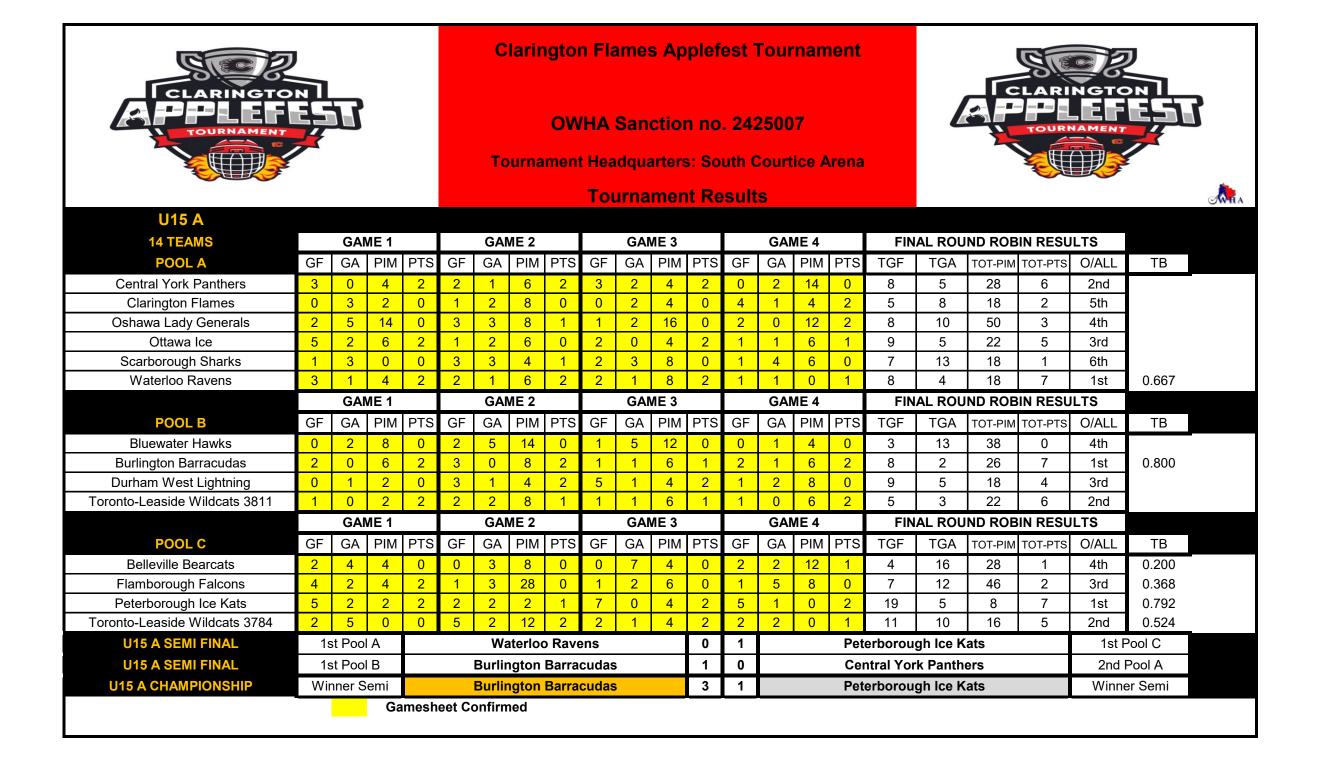

|                           |                                                                                                                                                                                                                                                                                                                                                                                                                                                                                                                                                                                                                                                                                                                                                                                                                                                                                                                                                                                                                                                                                                                                                                                                                                                                                                                 | IJ     |       |      |        |        |        | ow      | /HA<br>t Hea | San<br>Idqua | ctio:<br>arter: | n no<br>s: So | . 242<br>uth C | 2 <b>50</b> 0<br>Court | )7   |      |           | Clarington Flames Applefest Tournament OWHA Sanction no. 2425007 Tournament Headquarters: South Courtice Arena Tournament Results |         |           |       |         |             |  |  |  |  |  |  |  |  |  |
|---------------------------|-----------------------------------------------------------------------------------------------------------------------------------------------------------------------------------------------------------------------------------------------------------------------------------------------------------------------------------------------------------------------------------------------------------------------------------------------------------------------------------------------------------------------------------------------------------------------------------------------------------------------------------------------------------------------------------------------------------------------------------------------------------------------------------------------------------------------------------------------------------------------------------------------------------------------------------------------------------------------------------------------------------------------------------------------------------------------------------------------------------------------------------------------------------------------------------------------------------------------------------------------------------------------------------------------------------------|--------|-------|------|--------|--------|--------|---------|--------------|--------------|-----------------|---------------|----------------|------------------------|------|------|-----------|-----------------------------------------------------------------------------------------------------------------------------------|---------|-----------|-------|---------|-------------|--|--|--|--|--|--|--|--|--|
| <b>U11 AA</b>             |                                                                                                                                                                                                                                                                                                                                                                                                                                                                                                                                                                                                                                                                                                                                                                                                                                                                                                                                                                                                                                                                                                                                                                                                                                                                                                                 |        |       |      |        |        |        |         |              |              |                 |               |                |                        |      |      |           |                                                                                                                                   |         |           |       |         | <b>⊘</b> ∾n |  |  |  |  |  |  |  |  |  |
| 4 TEAMS                   |                                                                                                                                                                                                                                                                                                                                                                                                                                                                                                                                                                                                                                                                                                                                                                                                                                                                                                                                                                                                                                                                                                                                                                                                                                                                                                                 | GAI    | ME 1  |      |        | GAI    | ME 2   |         |              | GAI          | ME 3            |               |                |                        |      |      | FIN       | AL ROL                                                                                                                            | JND ROI | BIN RESU  | JLTS  |         |             |  |  |  |  |  |  |  |  |  |
|                           | GF                                                                                                                                                                                                                                                                                                                                                                                                                                                                                                                                                                                                                                                                                                                                                                                                                                                                                                                                                                                                                                                                                                                                                                                                                                                                                                              | GA     | PIM   | PTS  | GF     | GA     | PIM    | PTS     | GF           | GA           | PIM             | PTS           |                |                        |      |      | TGF       | TGA                                                                                                                               | TOT-PIN | 1 TOT-PTS | O/ALL | TB      |             |  |  |  |  |  |  |  |  |  |
| Central York Panthers     | 3                                                                                                                                                                                                                                                                                                                                                                                                                                                                                                                                                                                                                                                                                                                                                                                                                                                                                                                                                                                                                                                                                                                                                                                                                                                                                                               | 3      | 4     | 1    | 4      | 0      | 4      | 2       | 1            | 1            | 4               | 1             |                |                        |      |      | 8         | 4                                                                                                                                 | 12      | 4         | 2nd   |         |             |  |  |  |  |  |  |  |  |  |
| Clarington Flames         | 2                                                                                                                                                                                                                                                                                                                                                                                                                                                                                                                                                                                                                                                                                                                                                                                                                                                                                                                                                                                                                                                                                                                                                                                                                                                                                                               | 1      | 0     | 2    | 1      | 4      | 0      | 0       | 1            | 1            | 4               | 1             |                |                        |      |      | 4         | 6                                                                                                                                 | 4       | 3         | 3rd   |         |             |  |  |  |  |  |  |  |  |  |
| Kitchener Lady Rangers    | 1                                                                                                                                                                                                                                                                                                                                                                                                                                                                                                                                                                                                                                                                                                                                                                                                                                                                                                                                                                                                                                                                                                                                                                                                                                                                                                               | 2      | 4     | 0    | 0      | 4      | 2      | 0       | 0            | 3            | 0               | 0             |                |                        |      |      | 1         | 9                                                                                                                                 | 6       | 0         | 4th   |         |             |  |  |  |  |  |  |  |  |  |
| Whitby Wolves             | 3                                                                                                                                                                                                                                                                                                                                                                                                                                                                                                                                                                                                                                                                                                                                                                                                                                                                                                                                                                                                                                                                                                                                                                                                                                                                                                               | 3      | 0     | 1    | 4      | 1      | 2      | 2       | 3            | 0            | 0               | 2             |                |                        |      |      | 10        | 4                                                                                                                                 | 2       | 5         | 1st   |         | _           |  |  |  |  |  |  |  |  |  |
| U11 AA SEMI FINAL         | 1s                                                                                                                                                                                                                                                                                                                                                                                                                                                                                                                                                                                                                                                                                                                                                                                                                                                                                                                                                                                                                                                                                                                                                                                                                                                                                                              | st Ove | rall  |      |        | W      | /hitby | Wolv    | es           |              |                 | 3             | 0              |                        |      | Kitc | hener La  | ady Ran                                                                                                                           | gers    |           | 4th C | Overall |             |  |  |  |  |  |  |  |  |  |
| U11 AA SEMI FINAL         | 2n                                                                                                                                                                                                                                                                                                                                                                                                                                                                                                                                                                                                                                                                                                                                                                                                                                                                                                                                                                                                                                                                                                                                                                                                                                                                                                              | d Ove  | erall |      |        | Cent   | ral Yo | rk Par  | nthers       | ;            |                 | 1             | 0              |                        |      | С    | laringto  | n Flame                                                                                                                           | s       |           | 3rd C | Overall | -           |  |  |  |  |  |  |  |  |  |
| U11 AA CHAMPIONSHIP       | Wi                                                                                                                                                                                                                                                                                                                                                                                                                                                                                                                                                                                                                                                                                                                                                                                                                                                                                                                                                                                                                                                                                                                                                                                                                                                                                                              | nner S | Semi  |      |        | N      | /hitby | Wolv    | es           |              |                 | 4             | 1              |                        |      | Cei  | ntral Yor | k Panth                                                                                                                           | ers     |           | Winne | er Semi |             |  |  |  |  |  |  |  |  |  |
|                           | U11 AA CHAMPIONSHIP       Winner Semi       Whitby Wolves       4       1       Central York Panthers       Winner         Gamesheet Confirmed       Gamesheet Confirmed       Figure 1       Figure 2       Figure 2 |        |       |      |        |        |        |         |              |              |                 |               |                |                        |      |      |           |                                                                                                                                   |         |           |       |         |             |  |  |  |  |  |  |  |  |  |
| U11 A                     |                                                                                                                                                                                                                                                                                                                                                                                                                                                                                                                                                                                                                                                                                                                                                                                                                                                                                                                                                                                                                                                                                                                                                                                                                                                                                                                 |        |       |      |        |        |        |         |              |              |                 |               |                |                        |      |      |           |                                                                                                                                   |         |           |       |         |             |  |  |  |  |  |  |  |  |  |
| 6 TEAMS                   |                                                                                                                                                                                                                                                                                                                                                                                                                                                                                                                                                                                                                                                                                                                                                                                                                                                                                                                                                                                                                                                                                                                                                                                                                                                                                                                 | -      | ME 1  |      |        | GAI    | ME 2   |         |              |              | ME 3            |               |                | -                      | ME 4 |      | FIN       | AL ROL                                                                                                                            | JND ROI | BIN RESU  | JLTS  |         |             |  |  |  |  |  |  |  |  |  |
|                           | GF                                                                                                                                                                                                                                                                                                                                                                                                                                                                                                                                                                                                                                                                                                                                                                                                                                                                                                                                                                                                                                                                                                                                                                                                                                                                                                              | GA     | PIM   | PTS  | GF     | GA     | PIM    | PTS     | GF           | GA           | PIM             | PTS           | GF             | GA                     | PIM  | PTS  | TGF       | TGA                                                                                                                               | TOT-PIN | 1 TOT-PTS | O/ALL | TB      |             |  |  |  |  |  |  |  |  |  |
| Clarington Flames         | 2                                                                                                                                                                                                                                                                                                                                                                                                                                                                                                                                                                                                                                                                                                                                                                                                                                                                                                                                                                                                                                                                                                                                                                                                                                                                                                               | 2      | 0     | 1    | 0      | 0      | 18     | 1       | 2            | 0            | 6               | 2             | 1              | 1                      | 0    | 1    | 5         | 3                                                                                                                                 | 24      | 5         | 3rd   | 0.625   |             |  |  |  |  |  |  |  |  |  |
| Durham West Lightning     | 2                                                                                                                                                                                                                                                                                                                                                                                                                                                                                                                                                                                                                                                                                                                                                                                                                                                                                                                                                                                                                                                                                                                                                                                                                                                                                                               | 2      | 0     | 1    | 3      | 0      | 4      | 2       | 0            | 2            | 2               | 0             | 3              | 1                      | 2    | 2    | 8         | 5                                                                                                                                 | 8       | 5         | 4th   | 0.615   |             |  |  |  |  |  |  |  |  |  |
| Markham-Stouffville Stars | 4                                                                                                                                                                                                                                                                                                                                                                                                                                                                                                                                                                                                                                                                                                                                                                                                                                                                                                                                                                                                                                                                                                                                                                                                                                                                                                               | 0      | 0     | 2    | 2      | 1      | 4      | 2       | 3            | 1            | 2               | 2             | 1              | 1                      | 0    | 1    | 10        | 3                                                                                                                                 | 6       | 7         | 1st   |         |             |  |  |  |  |  |  |  |  |  |
| North Durham Blades       | 2                                                                                                                                                                                                                                                                                                                                                                                                                                                                                                                                                                                                                                                                                                                                                                                                                                                                                                                                                                                                                                                                                                                                                                                                                                                                                                               | 2      | 0     | 1    | 0      | 3      | 2      | 0       | 1            | 3            | 2               | 0             | 1              | 3                      | 2    | 0    | 4         | 11                                                                                                                                | 6       | 1         | 5th   | 0.267   |             |  |  |  |  |  |  |  |  |  |
| Peterborough Ice Kats     | 0                                                                                                                                                                                                                                                                                                                                                                                                                                                                                                                                                                                                                                                                                                                                                                                                                                                                                                                                                                                                                                                                                                                                                                                                                                                                                                               | 4      | 4     | 0    | 0      | 0      | 2      | 1       | 0            | 5            | 2               | 0             | 1              | 3                      | 2    | 0    | 1         | 12                                                                                                                                | 10      | 1         | 6th   | 0.077   |             |  |  |  |  |  |  |  |  |  |
| Whitby Wolves             | 2                                                                                                                                                                                                                                                                                                                                                                                                                                                                                                                                                                                                                                                                                                                                                                                                                                                                                                                                                                                                                                                                                                                                                                                                                                                                                                               | 2      | 0     | 1    | 1      | 2      | 4      | 0       | 5            | 0            | 0               | 2             | 3              | 1                      | 4    | 2    | 11        | 5                                                                                                                                 | 8       | 5         | 2nd   | 0.688   |             |  |  |  |  |  |  |  |  |  |
| U11 A CHAMPIONSHIP        | 1s                                                                                                                                                                                                                                                                                                                                                                                                                                                                                                                                                                                                                                                                                                                                                                                                                                                                                                                                                                                                                                                                                                                                                                                                                                                                                                              | st Ove |       |      |        |        |        | ouffvil | lle Sta      | irs          |                 | 0             | 2              |                        |      |      | Whitby    | Wolves                                                                                                                            |         |           | 2nd ( | Overall |             |  |  |  |  |  |  |  |  |  |
|                           |                                                                                                                                                                                                                                                                                                                                                                                                                                                                                                                                                                                                                                                                                                                                                                                                                                                                                                                                                                                                                                                                                                                                                                                                                                                                                                                 |        | Ga    | mesh | eet Co | onfirn | ned    |         |              |              |                 |               |                |                        |      |      |           |                                                                                                                                   |         |           |       |         |             |  |  |  |  |  |  |  |  |  |