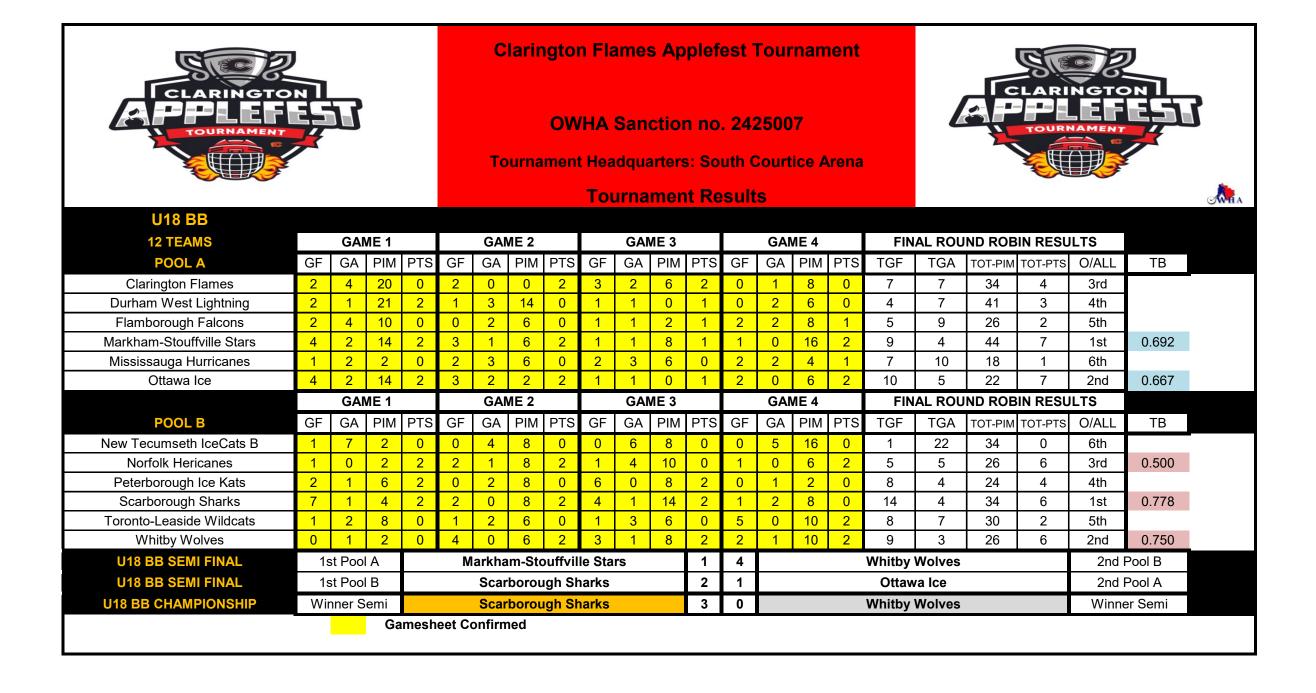

|                           |                                                                                                                                                                                                                                                                                                                                                                                                                                                                                                                                                                                                                                                                                                                                                                                                                                                                                                                                                                                                                                                                                                                                                                                                                                                                                                                 | IJ     |       |      |        |        |        | ow      | /HA<br>t Hea | San<br>Idqua | ctio:<br>arter: | n no<br>s: So | . 242<br>uth C | 2 <b>50</b> 0<br>Court | )7   |      |           | Clarington Flames Applefest Tournament OWHA Sanction no. 2425007 Tournament Headquarters: South Courtice Arena Tournament Results |         |           |       |         |             |  |  |  |  |  |  |  |  |  |
|---------------------------|-----------------------------------------------------------------------------------------------------------------------------------------------------------------------------------------------------------------------------------------------------------------------------------------------------------------------------------------------------------------------------------------------------------------------------------------------------------------------------------------------------------------------------------------------------------------------------------------------------------------------------------------------------------------------------------------------------------------------------------------------------------------------------------------------------------------------------------------------------------------------------------------------------------------------------------------------------------------------------------------------------------------------------------------------------------------------------------------------------------------------------------------------------------------------------------------------------------------------------------------------------------------------------------------------------------------|--------|-------|------|--------|--------|--------|---------|--------------|--------------|-----------------|---------------|----------------|------------------------|------|------|-----------|-----------------------------------------------------------------------------------------------------------------------------------|---------|-----------|-------|---------|-------------|--|--|--|--|--|--|--|--|--|
| <b>U11 AA</b>             |                                                                                                                                                                                                                                                                                                                                                                                                                                                                                                                                                                                                                                                                                                                                                                                                                                                                                                                                                                                                                                                                                                                                                                                                                                                                                                                 |        |       |      |        |        |        |         |              |              |                 |               |                |                        |      |      |           |                                                                                                                                   |         |           |       |         | <b>⊘</b> ∾n |  |  |  |  |  |  |  |  |  |
| 4 TEAMS                   |                                                                                                                                                                                                                                                                                                                                                                                                                                                                                                                                                                                                                                                                                                                                                                                                                                                                                                                                                                                                                                                                                                                                                                                                                                                                                                                 | GAI    | ME 1  |      |        | GAI    | ME 2   |         |              | GAI          | ME 3            |               |                |                        |      |      | FIN       | AL ROL                                                                                                                            | JND ROI | BIN RESU  | JLTS  |         |             |  |  |  |  |  |  |  |  |  |
|                           | GF                                                                                                                                                                                                                                                                                                                                                                                                                                                                                                                                                                                                                                                                                                                                                                                                                                                                                                                                                                                                                                                                                                                                                                                                                                                                                                              | GA     | PIM   | PTS  | GF     | GA     | PIM    | PTS     | GF           | GA           | PIM             | PTS           |                |                        |      |      | TGF       | TGA                                                                                                                               | TOT-PIN | 1 TOT-PTS | O/ALL | TB      |             |  |  |  |  |  |  |  |  |  |
| Central York Panthers     | 3                                                                                                                                                                                                                                                                                                                                                                                                                                                                                                                                                                                                                                                                                                                                                                                                                                                                                                                                                                                                                                                                                                                                                                                                                                                                                                               | 3      | 4     | 1    | 4      | 0      | 4      | 2       | 1            | 1            | 4               | 1             |                |                        |      |      | 8         | 4                                                                                                                                 | 12      | 4         | 2nd   |         |             |  |  |  |  |  |  |  |  |  |
| Clarington Flames         | 2                                                                                                                                                                                                                                                                                                                                                                                                                                                                                                                                                                                                                                                                                                                                                                                                                                                                                                                                                                                                                                                                                                                                                                                                                                                                                                               | 1      | 0     | 2    | 1      | 4      | 0      | 0       | 1            | 1            | 4               | 1             |                |                        |      |      | 4         | 6                                                                                                                                 | 4       | 3         | 3rd   |         |             |  |  |  |  |  |  |  |  |  |
| Kitchener Lady Rangers    | 1                                                                                                                                                                                                                                                                                                                                                                                                                                                                                                                                                                                                                                                                                                                                                                                                                                                                                                                                                                                                                                                                                                                                                                                                                                                                                                               | 2      | 4     | 0    | 0      | 4      | 2      | 0       | 0            | 3            | 0               | 0             |                |                        |      |      | 1         | 9                                                                                                                                 | 6       | 0         | 4th   |         |             |  |  |  |  |  |  |  |  |  |
| Whitby Wolves             | 3                                                                                                                                                                                                                                                                                                                                                                                                                                                                                                                                                                                                                                                                                                                                                                                                                                                                                                                                                                                                                                                                                                                                                                                                                                                                                                               | 3      | 0     | 1    | 4      | 1      | 2      | 2       | 3            | 0            | 0               | 2             |                |                        |      |      | 10        | 4                                                                                                                                 | 2       | 5         | 1st   |         | _           |  |  |  |  |  |  |  |  |  |
| U11 AA SEMI FINAL         | 1s                                                                                                                                                                                                                                                                                                                                                                                                                                                                                                                                                                                                                                                                                                                                                                                                                                                                                                                                                                                                                                                                                                                                                                                                                                                                                                              | st Ove | rall  |      |        | W      | /hitby | Wolv    | es           |              |                 | 3             | 0              |                        |      | Kitc | hener La  | ady Ran                                                                                                                           | gers    |           | 4th C | Overall |             |  |  |  |  |  |  |  |  |  |
| U11 AA SEMI FINAL         | 2n                                                                                                                                                                                                                                                                                                                                                                                                                                                                                                                                                                                                                                                                                                                                                                                                                                                                                                                                                                                                                                                                                                                                                                                                                                                                                                              | d Ove  | erall |      |        | Cent   | ral Yo | rk Par  | nthers       | ;            |                 | 1             | 0              |                        |      | С    | laringto  | n Flame                                                                                                                           | s       |           | 3rd C | Overall | -           |  |  |  |  |  |  |  |  |  |
| U11 AA CHAMPIONSHIP       | Wi                                                                                                                                                                                                                                                                                                                                                                                                                                                                                                                                                                                                                                                                                                                                                                                                                                                                                                                                                                                                                                                                                                                                                                                                                                                                                                              | nner S | Semi  |      |        | N      | /hitby | Wolv    | es           |              |                 | 4             | 1              |                        |      | Cei  | ntral Yor | k Panth                                                                                                                           | ers     |           | Winne | er Semi |             |  |  |  |  |  |  |  |  |  |
|                           | U11 AA CHAMPIONSHIP       Winner Semi       Whitby Wolves       4       1       Central York Panthers       Winner         Gamesheet Confirmed       Gamesheet Confirmed       Figure 1       Figure 2       Figure 2 |        |       |      |        |        |        |         |              |              |                 |               |                |                        |      |      |           |                                                                                                                                   |         |           |       |         |             |  |  |  |  |  |  |  |  |  |
| U11 A                     |                                                                                                                                                                                                                                                                                                                                                                                                                                                                                                                                                                                                                                                                                                                                                                                                                                                                                                                                                                                                                                                                                                                                                                                                                                                                                                                 |        |       |      |        |        |        |         |              |              |                 |               |                |                        |      |      |           |                                                                                                                                   |         |           |       |         |             |  |  |  |  |  |  |  |  |  |
| 6 TEAMS                   |                                                                                                                                                                                                                                                                                                                                                                                                                                                                                                                                                                                                                                                                                                                                                                                                                                                                                                                                                                                                                                                                                                                                                                                                                                                                                                                 | -      | ME 1  |      |        | GAI    | ME 2   |         |              |              | ME 3            |               |                | -                      | ME 4 |      | FIN       | AL ROL                                                                                                                            | JND ROI | BIN RESU  | JLTS  |         |             |  |  |  |  |  |  |  |  |  |
|                           | GF                                                                                                                                                                                                                                                                                                                                                                                                                                                                                                                                                                                                                                                                                                                                                                                                                                                                                                                                                                                                                                                                                                                                                                                                                                                                                                              | GA     | PIM   | PTS  | GF     | GA     | PIM    | PTS     | GF           | GA           | PIM             | PTS           | GF             | GA                     | PIM  | PTS  | TGF       | TGA                                                                                                                               | TOT-PIN | 1 TOT-PTS | O/ALL | TB      |             |  |  |  |  |  |  |  |  |  |
| Clarington Flames         | 2                                                                                                                                                                                                                                                                                                                                                                                                                                                                                                                                                                                                                                                                                                                                                                                                                                                                                                                                                                                                                                                                                                                                                                                                                                                                                                               | 2      | 0     | 1    | 0      | 0      | 18     | 1       | 2            | 0            | 6               | 2             | 1              | 1                      | 0    | 1    | 5         | 3                                                                                                                                 | 24      | 5         | 3rd   | 0.625   |             |  |  |  |  |  |  |  |  |  |
| Durham West Lightning     | 2                                                                                                                                                                                                                                                                                                                                                                                                                                                                                                                                                                                                                                                                                                                                                                                                                                                                                                                                                                                                                                                                                                                                                                                                                                                                                                               | 2      | 0     | 1    | 3      | 0      | 4      | 2       | 0            | 2            | 2               | 0             | 3              | 1                      | 2    | 2    | 8         | 5                                                                                                                                 | 8       | 5         | 4th   | 0.615   |             |  |  |  |  |  |  |  |  |  |
| Markham-Stouffville Stars | 4                                                                                                                                                                                                                                                                                                                                                                                                                                                                                                                                                                                                                                                                                                                                                                                                                                                                                                                                                                                                                                                                                                                                                                                                                                                                                                               | 0      | 0     | 2    | 2      | 1      | 4      | 2       | 3            | 1            | 2               | 2             | 1              | 1                      | 0    | 1    | 10        | 3                                                                                                                                 | 6       | 7         | 1st   |         |             |  |  |  |  |  |  |  |  |  |
| North Durham Blades       | 2                                                                                                                                                                                                                                                                                                                                                                                                                                                                                                                                                                                                                                                                                                                                                                                                                                                                                                                                                                                                                                                                                                                                                                                                                                                                                                               | 2      | 0     | 1    | 0      | 3      | 2      | 0       | 1            | 3            | 2               | 0             | 1              | 3                      | 2    | 0    | 4         | 11                                                                                                                                | 6       | 1         | 5th   | 0.267   |             |  |  |  |  |  |  |  |  |  |
| Peterborough Ice Kats     | 0                                                                                                                                                                                                                                                                                                                                                                                                                                                                                                                                                                                                                                                                                                                                                                                                                                                                                                                                                                                                                                                                                                                                                                                                                                                                                                               | 4      | 4     | 0    | 0      | 0      | 2      | 1       | 0            | 5            | 2               | 0             | 1              | 3                      | 2    | 0    | 1         | 12                                                                                                                                | 10      | 1         | 6th   | 0.077   |             |  |  |  |  |  |  |  |  |  |
| Whitby Wolves             | 2                                                                                                                                                                                                                                                                                                                                                                                                                                                                                                                                                                                                                                                                                                                                                                                                                                                                                                                                                                                                                                                                                                                                                                                                                                                                                                               | 2      | 0     | 1    | 1      | 2      | 4      | 0       | 5            | 0            | 0               | 2             | 3              | 1                      | 4    | 2    | 11        | 5                                                                                                                                 | 8       | 5         | 2nd   | 0.688   |             |  |  |  |  |  |  |  |  |  |
| U11 A CHAMPIONSHIP        | 1s                                                                                                                                                                                                                                                                                                                                                                                                                                                                                                                                                                                                                                                                                                                                                                                                                                                                                                                                                                                                                                                                                                                                                                                                                                                                                                              | st Ove |       |      |        |        |        | ouffvil | lle Sta      | irs          |                 | 0             | 2              |                        |      |      | Whitby    | Wolves                                                                                                                            |         |           | 2nd ( | Overall |             |  |  |  |  |  |  |  |  |  |
|                           |                                                                                                                                                                                                                                                                                                                                                                                                                                                                                                                                                                                                                                                                                                                                                                                                                                                                                                                                                                                                                                                                                                                                                                                                                                                                                                                 |        | Ga    | mesh | eet Co | onfirn | ned    |         |              |              |                 |               |                |                        |      |      |           |                                                                                                                                   |         |           |       |         |             |  |  |  |  |  |  |  |  |  |